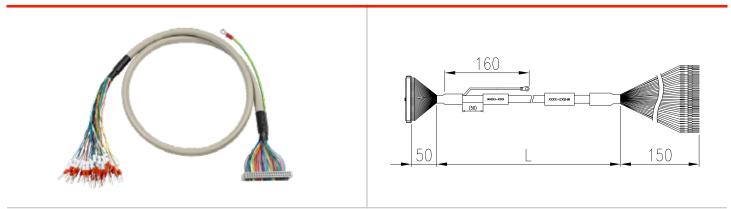

## WHSX3

Cable System

The web catalog is for reference only. Dinkle remains the right of product modification and engineering change of the design. The final product is made according to engineering drawing.

## Specification

| Connecting poles | Length     |            |            |            |            |            |
|------------------|------------|------------|------------|------------|------------|------------|
|                  | 0.5 m      | 1 m        | 2 m        | 3 m        | 4 m        | 5 m        |
| 20P              | WHSX3-2005 | WHSX3-2010 | WHSX3-2020 | WHSX3-2030 | WHSX3-2040 | WHSX3-2050 |
| 34P              | WHSX3-3405 | WHSX3-3410 | WHSX3-3420 | WHSX3-3430 | WHSX3-3440 | WHSX3-3450 |
| 40P              | WHSX3-4005 | WHSX3-4010 | WHSX3-4020 | WHSX3-4030 | WHSX3-4040 | WHSX3-4050 |